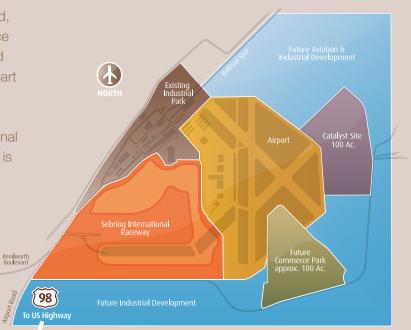

## SITE MAP

- Future Development
- Catalyst Site
- Future Commerce Park
- Existing Industrial Park
- Airport
- Sebring International Raceway

ACCELERATE YOUR BUSINESS'S POTENTIAL