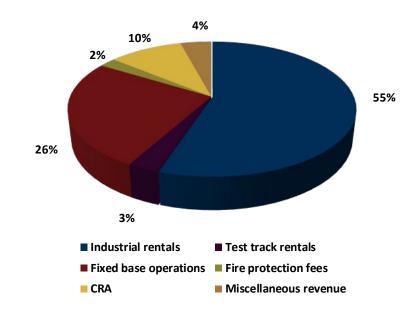

### **Operating Revenue**

Operating Revenue:
Industrial rentals
Test track rentals
Fixed base operations
Fire protection fees
CRA
Miscellaneous revenue
Total Operating Revenue

| 2020              |  |  |
|-------------------|--|--|
| \$ 2,185,123      |  |  |
| 117,133           |  |  |
| 1,016,491         |  |  |
| 87,950<br>392,301 |  |  |
| 164,384           |  |  |
| \$ 3,963,382      |  |  |