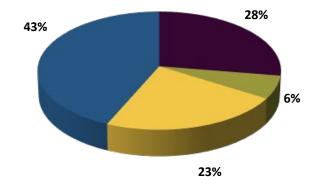

### **Operating Expenses**

| 2020 |                                               |
|------|-----------------------------------------------|
|      |                                               |
| \$   | 992,404                                       |
|      | 228,739                                       |
|      | 818,027                                       |
|      | 1,566,699                                     |
| \$   | 3,605,869                                     |
|      | <u>,                                     </u> |

2020

■ Personal services■ Contractual services■ Professional services■ General operating