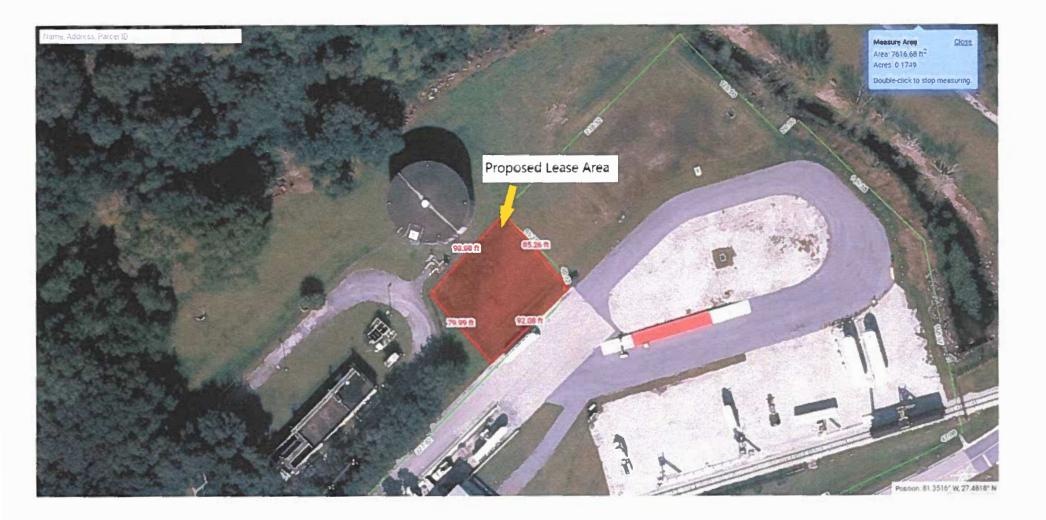

fence and a wall. Mr. Dettman stated after talking with many residents he agrees with Mr. Lowrance on his comments made at the last meeting and feels requiring a survey for a fence would create a burden and a cost for property owners but does feel if it is a structure which sits on a foundation does need a survey. Mr. Dettman stated he would like to see this rewritten to state a permanent structure would need a survey and not include a fence that can be easily moved. Mr. Stewart stated he agrees and feels this is the right thing to do and require a survey for a wall. Mr. Stewart stated he spoke with Mrs. Denise Brooker from Brooker Fence Company. Mrs. Booker came and read from a letter she had presented to Mayor and Council about the issues and the cost involved to have a requirement for



# **Executive Director's PREPORT**



- GRE Blast Deflectors NSIDE considered for Sebring
  - SUN 'N FUN 2022 Recap **Sebring International**
  - **Raceway News** Sebring Airport Updates

  - Spartan Trifecta, Lake Placid



Sebring News | April 2022

#### **GROUND RUNUP ENCLOSURES (GRE) AKA BLAST DEFLECTORS CONSIDERED FOR SEBRING**

To enhance the Airport's infrastructure, attract maintenance repair, and overhaul companies (MRO's) we are looking into grants to finance a GRE. As the aviation industry has evolved, so too has the responsibility that airports have in being considerate community members. Communities near airports expect solutions to reduce the acoustic impacts of all operations, including ground run-up noise, created by aircraft. A GRE will also reduce the jet blast field so